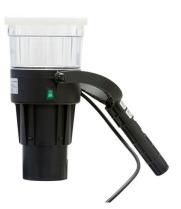

## SMOKE-SOLO424

Solo 424 Heat Detector Tester

Suits fixed temperature, rate-of-rise and combination detectors up to 194F/90°C Lightweight and simple to use Universal design suits wide range of detectors Designed for use at height, at angles and low level