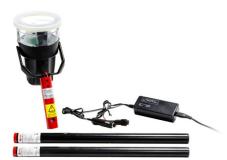

## SMOKE-SOLO461

Solo 461 Cordless Heat Detector Test Kit

Suits fixed temperature, rate-of-rise and combination detectors up to 194F/90°C No cables, trailing leads or hanging wires Battery powered Universal design suits wide range of detectors Designed for use at height, at angles and low level

Kit Includes:

1 x Solo 460 Cordless Heat Head Unit 2 x Solo 770 Battery Baton

1 x Solo 727 Fast Charger