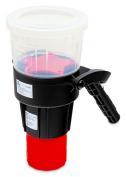

## SMOKE-SOLO330

Solo 330 Aerosol Smoke/CO Dispenser

Universal design to suit wide range of detectors (up to 100mm/4" diameter) Suitable for use at angles Transparent test cup for clear view of detector For use with Solo smoke aerosol and Solo access poles UL Certified